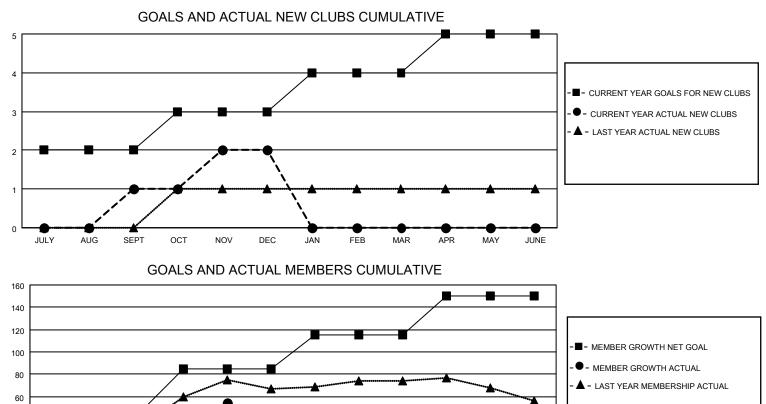

## LOCATION MALAWI

District 412 B

Results as of: 12/31/2021

| Clubs                 |               |           |               | Members               |                          |                         |                                                    |
|-----------------------|---------------|-----------|---------------|-----------------------|--------------------------|-------------------------|----------------------------------------------------|
| RESULTS FOR 2021-2022 |               |           |               | RESULTS FOR 2021-2022 |                          |                         |                                                    |
| QUARTER               | NEW CLUB GOAL | NEW CLUBS | DROPPED CLUBS | QUARTER ME            | EMBER GROWTH NET<br>GOAL | MEMBER GROWTH<br>ACTUAL | DROPPED<br>MEMBERS ACTUAL<br>(including transfers) |
| JULY/AUG/SEPT         | 2             | 1         | 0             | JULY/AUG/SEPT         | 45                       | 52                      | 37                                                 |
| OCT/NOV/DEC           | 1             | 1         | 1             | OCT/NOV/DEC           | 40                       | 55                      | 59                                                 |
| JAN/FEB/MAR           | 1             | 0         | 0             | JAN/FEB/MAR           | 30                       | 0                       | 0                                                  |
| APR/MAY/JUNE          | 1             | 0         | 0             | APR/MAY/JUNE          | 35                       | 0                       | 0                                                  |